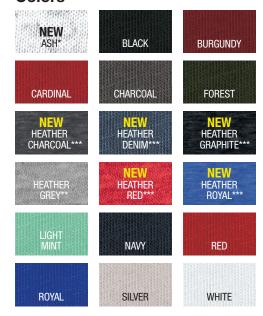

# **Colors**

| Size   | XS | S  | М  | L  | XL | 2XL | 3XL |
|--------|----|----|----|----|----|-----|-----|
| Width  | 16 | 18 | 20 | 22 | 24 | 26  | 28  |
| Length | 26 | 27 | 29 | 31 | 32 | 33  | 34  |

- \*\*\*Ash is 99% ring-spun cotton/1% polyester
- \*\*\*Heather Grey is 90% ring-spun cotton/10% polyester
- \*\*\*Other Heathers are 50% ring-spun cotton/50% polyester